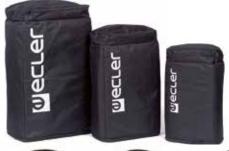

#### Transportation bags

BAGVERSO8, BAGVERSO10, BAGVERS012: bag for easy transportation and storage