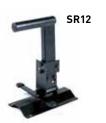

#### Wall brackets and tripod mounting

- SR8: wall support for VERS08, VERS08P, VERSO10. VERSO10P
- SR12: wall support for VERSO10, VERSO10P, VERSO12, VERSO12P