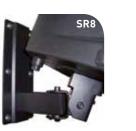

#### Wall brackets and tripod mounting

- SR8: wall support for VERS08, VERS08P, VERSO10. VERSO10P
- SR12: wall support for VERSO10, VERSO10P, VERSO12, VERSO12P