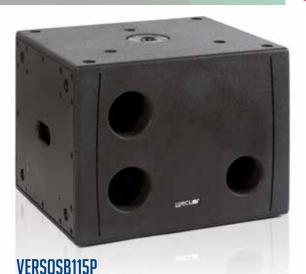

## **VERSO AND VERSOP ACCESSORIES**

BAGVERSO8, BAGVERSO10, BAGVERSO12

CNX2RCAXLR2

CNXRCAXLR2 CNXXLRXLRIM5/5/10/20

The VERSOSB115P is the self-powered subwoofer reinforcement unit of the VERSO series. Its compact design is ideal for those musical mobile applications where you need an extra punch at the low-end side of the

### Key features

audible spectrum.

- 15" driver
- 500 W RMS integrated amplifier
- XLR inputs with mono conversion
- XLR stack outputs (link to other SB115P units, VERSO P speakers, etc.)
- PHASE and volume controls
- Internal 100 or 150 Hz LPF (selectable)
- Top-hat 35 mm. standard pole mount socket

| Tankaisal Okanantanistian                 | VEDCOCD44ED             |
|-------------------------------------------|-------------------------|
| Technical Characteristics                 | VERSOSB115P             |
| System                                    | Bass active cabinet     |
| Driver                                    | 15"x1                   |
| Power output (RMS)                        | 500W                    |
| Maximum SPL (dB@1m)                       | 125dB                   |
| Inputs sensitivity nom/impedance          | 0dBV 1V 20kΩ (Balanced) |
| Input connector type                      | XLR3 balanced           |
| Stack connector type                      | XLR3 balanced           |
| Frequency response (-3dB)                 | 35Hz~100Hz /35Hz~150Hz  |
| THD + Noise @ 1kHz Full power             | <1%                     |
| Low pass filter 12dB/oct.                 | 100Hz / 150Hz           |
| Indicators:<br>Signal present<br>Clip     | -40dBV                  |
| Mains                                     | AC 115V/230V* 50-60Hz   |
| Power consumption (pink noise, 1/8 power) | 250VA                   |
| (pink noise, 1/3 power)                   | 440VA                   |
| Dimension (WxDxH) (without accessories)   | 590x490x450mm           |
| Net weight                                | 41.3kg                  |